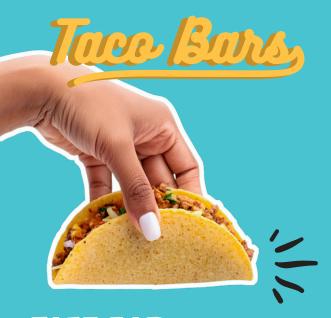

## TACO BAR SB. 99 PER PERSON

Build-Your-Own Tacos! Includes choice of meat (Ground Beef, Shredded Chicken, Steak Beef Tips), shredded lettuce, shredded cheese, pico de gallo & sour cream.

Includes Chips & Salsa.

# TACO BAR GRILLED \$9. 99 PER PERSON

Build-Your-Own Tacos! Includes choice of meat (Grilled Chicken or Grilled Steak), shredded lettuce, shredded cheese, pico de gallo & sour cream.

Includes Chips & Salsa.