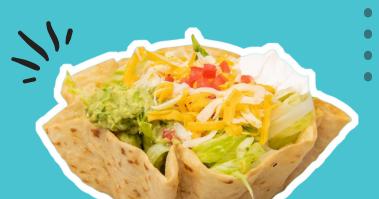

## SALAD BAR \$7.99

Build-Your-Own Salad! Includes crispy taco salad shells, choice of flour tortilla shell or wheat tortilla shell, choice of meat (Ground Beef, Shredded Chicken, Steak Beef Tips) beans, shredded lettuce, shredded cheese, pico de gallo, sour cream.

# SALAD BAR GRILLED \$8.99 PER PERSON

Build-Your-Own Salad! Includes crispy taco salad shells, choice of flour tortilla shell or wheat tortilla shell, choice of meat (Grilled Chicken or Grilled Steak), beans, shredded lettuce, shredded cheese, pico de gallo, salsa, sour cream.